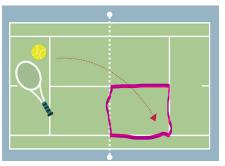

**33.** For every new point, each player receives 2 attempts to 'serve' the ball over the net and across the court into the square boundaries highlighted in the pictures below. If a player misses two consecutive serves, they lose the point.

Zones to serve on Deuce court

Zones to serve on Ad court

- **34.** Tie-Break Serving Order To start at a set at 0-0, Player A will start only one point by serving, on the deuce side. After the first point each player will then start two consecutive points with serving on the deuce and ad side. The serving order for a tie-break is as follows:
  - Point 1: Player A, Deuce side
  - Point 2: Player B, Ad side
  - Point 3: Player B, Deuce side
  - Point 4: Player A, Ad side
  - Point 5: Player A, Deuce side
  - Point 6: Player B, Ad side
  - Point 7: Player B, Deuce side
  - Point 8: Player A, Ad side
  - Point 9: Player A, Deuce side
  - · ...