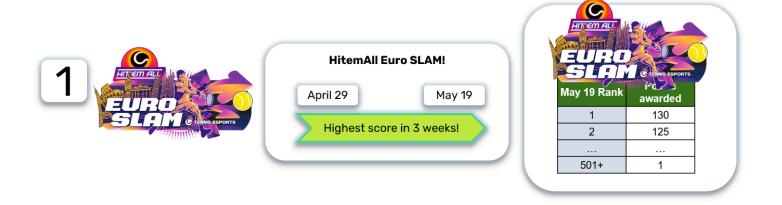

## 11. HitEmAll format

- To post a highscore in the playoffs, players will play HitEmAll Euro SLAM
- Highscores will be ranked on a leaderboard
- The rank of each player on the final day of Playoff period will determine the tournament points allocated for the HitEmAll component