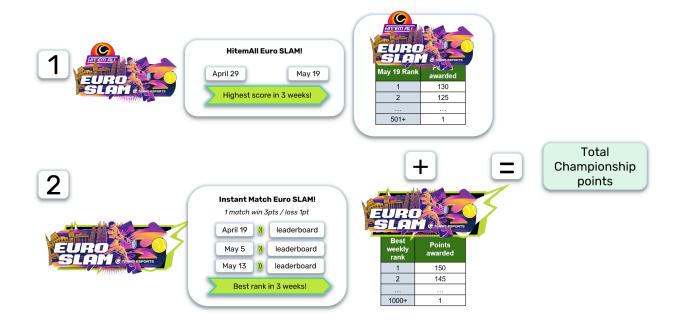

# 10. Play-offs competition structure

There are two game modes to compete in during the Playoff period.

- 1. Hit'emAll Euro SLAM'
- 2. 'Instant match Euro SLAM'

The tournament standings are calculated by awarding points to players based upon their rank

## 11. HitEmAll format

- To post a highscore in the playoffs, players will play HitEmAll Euro SLAM
- Highscores will be ranked on a leaderboard
- The rank of each player on the final day of Playoff period will determine the tournament points allocated for the HitEmAll component

## 12. Instant Match format

- Instant matches award 3 points for a win and 1 point for a loss, these points will determine your standings on the weekly instant match leaderboard
- There will be 3 x weekly leaderboards,
  - Week 1 runs from Monday April 29th 00:00 (UTC) Sunday May 5th 11:59
     (UTC)
  - Week 2 runs from Monday May 6th 00:00 (UTC) Sunday May 12th 11:59 (UTC)
  - Week 3 runs from Monday May 13th 00:00 (UTC) Sunday May 19th 11:59 (UTC)
- Only your best rank on one instant weekly leaderboard will determine your tournament points allocation
- The winner from week 1 will not be on the week 2 or 3 leaderboard. That means 3 winners across 3 weeks and an exciting HitEmAll standoff to decide the Top 2 Global and local players!

THE SUM OF these points will determine the overall leaderboard found at this website tennis-esports.com/events8

Combined, these points represent your Euro SLAM ranking.

2

| MATERICA         |                   |  |  |  |
|------------------|-------------------|--|--|--|
| Instant<br>Match | Points<br>awarded |  |  |  |
| 1                | 150               |  |  |  |
| 2                | 145               |  |  |  |
|                  |                   |  |  |  |
| 1000+            | 1                 |  |  |  |