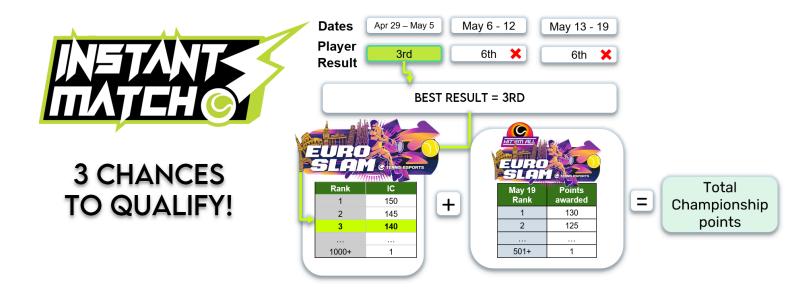

## 12. Instant Match format

- Instant matches award 3 points for a win and 1 point for a loss, these points will determine your standings on the weekly instant match leaderboard
- There will be 3 x weekly leaderboards,
  - Week 1 runs from Monday April 29th 00:00 (UTC) Sunday May 5th 11:59
     (UTC)
  - Week 2 runs from Monday May 6th 00:00 (UTC) Sunday May 12th 11:59 (UTC)
  - Week 3 runs from Monday May 13th 00:00 (UTC) Sunday May 19th 11:59 (UTC)
- Only your best rank on one instant weekly leaderboard will determine your tournament points allocation
- The winner from week 1 will not be on the week 2 or 3 leaderboard. That means 3 winners across 3 weeks and an exciting HitEmAll standoff to decide the Top 2 Global and local players!

THE SUM OF these points will determine the overall leaderboard found at this website tennis-esports.com/events8

Combined, these points represent your Euro SLAM ranking.

2

| MATERICA         |                   |  |  |  |
|------------------|-------------------|--|--|--|
| Instant<br>Match | Points<br>awarded |  |  |  |
| 1                | 150               |  |  |  |
| 2                | 145               |  |  |  |
|                  |                   |  |  |  |
| 1000+            | 1                 |  |  |  |