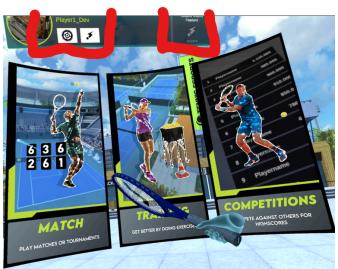

#### **16.** Instant Match

Players must activate Instant Match by either;

- selecting the lightning symbol above the Main Menu or
- selecting Match > Instant Match within the Main Menu. See red highlights in image below.