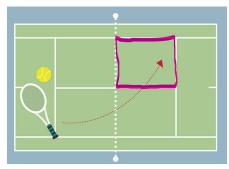

**33.** For every new point, each player receives 2 attempts to 'serve' the ball over the net and across the court into the square boundaries highlighted in the pictures below. If a player misses two consecutive serves, they lose the point.

Zones to serve on Deuce court

Zones to serve on Ad court

- **34.** Tie-Break Serving Order To start at a set at 0-0, Player A will start only one point by serving, on the deuce side. After the first point each player will then start two consecutive points with serving on the deuce and ad side. The serving order for a tie-break is as follows:
  - Point 1: Player A, Deuce side
  - Point 2: Player B, Ad side
  - Point 3: Player B, Deuce side
  - Point 4: Player A, Ad side
  - Point 5: Player A, Deuce side
  - Point 6: Player B, Ad side
  - Point 7: Player B, Deuce side
  - Point 8: Player A, Ad side
  - Point 9: Player A, Deuce side
  - · ...