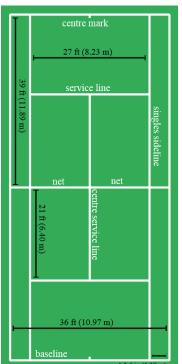

# Virtual Tennis Boundaries and Lines

- **62.** Baseline The baselines are the lines on either end of the court that determines the boundaries of play going lengthwise. They are also where a player serves behind.
- **63.** Center Mark The center mark determines the two halves of the tennis court.
- **64.** Center Line The center line divides the two service boxes into a distinct left service box and right service box on either side of the court. Landing a serve on the line is considered good.

- 65. Net The net stands 3 feet and 6 inches high where

  the posts lie while the middle of the net is 3 feet tall, with the posts 3 feet outside
  of the court on either side. Hitting a ball into the net is considered an out while
  any ball that hits the net cord and falls onto the other side is considered good
  except for a serve, which allows for a re-do, or let.
- **66.** Service Line The service line separates the forecourt from the back court, and it also marks the length of the service box.
- **67.** Singles Sideline The singles sideline is the innermost line running lengthwise and determines the boundary of play for singles matches as well as the width of the service box.