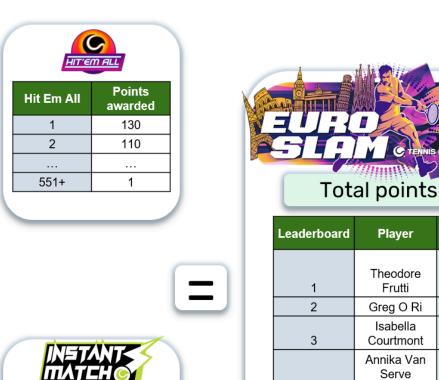

# **Example**

| Player 1          | Rank | Points |
|-------------------|------|--------|
| Hit Em All        | 3    | 125    |
| Instant match     | 15   | 115    |
| Tournament Points |      | 240    |